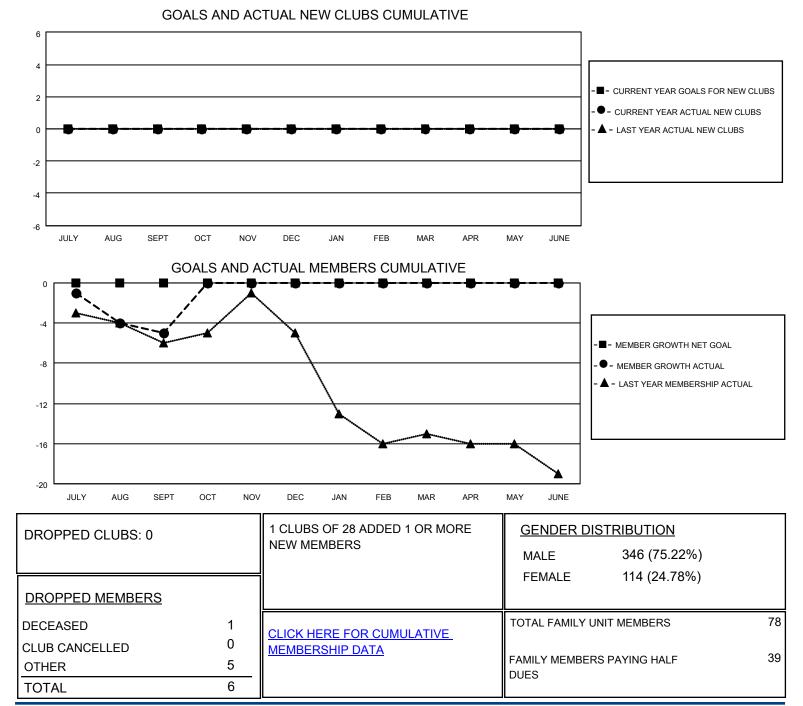

## LOCATION UTAH

District 28 U

Results as of: 9/30/2020

| Clubs                 |               |           |               | Members               |                        |                         |                                                    |
|-----------------------|---------------|-----------|---------------|-----------------------|------------------------|-------------------------|----------------------------------------------------|
| RESULTS FOR 2020-2021 |               |           |               | RESULTS FOR 2020-2021 |                        |                         |                                                    |
| QUARTER               | NEW CLUB GOAL | NEW CLUBS | DROPPED CLUBS | QUARTER               | BER GROWTH NET<br>GOAL | MEMBER GROWTH<br>ACTUAL | DROPPED<br>MEMBERS ACTUAL<br>(including transfers) |
| JULY/AUG/SEPT         | 0             | 0         | 0             | JULY/AUG/SEPT         | 0                      | 2                       | 6                                                  |
| OCT/NOV/DEC           | 0             | 0         | 0             | OCT/NOV/DEC           | 0                      | 0                       | 0                                                  |
| JAN/FEB/MAR           | 0             | 0         | 0             | JAN/FEB/MAR           | 0                      | 0                       | 0                                                  |
| APR/MAY/JUNE          | 0             | 0         | 0             | APR/MAY/JUNE          | 0                      | 0                       | 0                                                  |